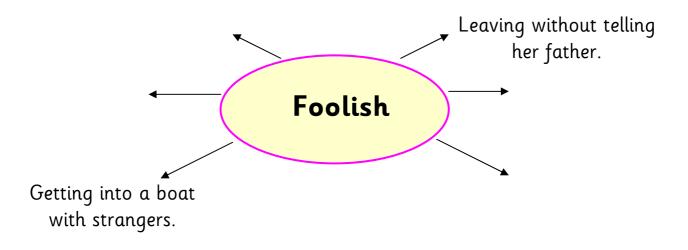

## What kind of person is Lila?

Choose which of these statements you think most closely matches Lila's personality and think about times in the book when she acted in that way.

Make a spider diagram like the one below for the one you chose and discussed.