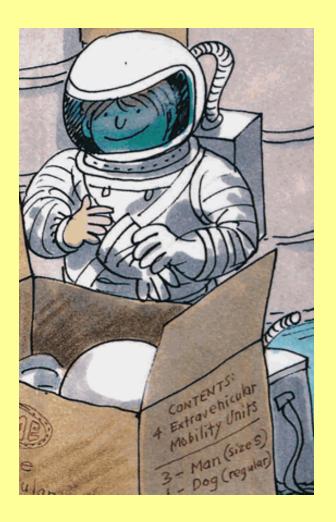

# What is **behind** the cylinder?

What might
Chip be
wearing under
his space suit?

#### What could be **inside** the box?