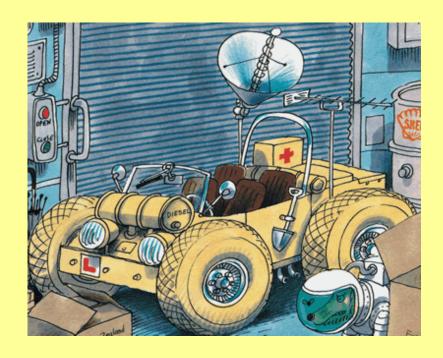

# What is **behind** the cylinder?

What might
Chip be
wearing under
his space suit?

#### What is **in between** the tyres?

#### What could be **inside** the box?

## What else would you put **on** the space buggy?

Back!