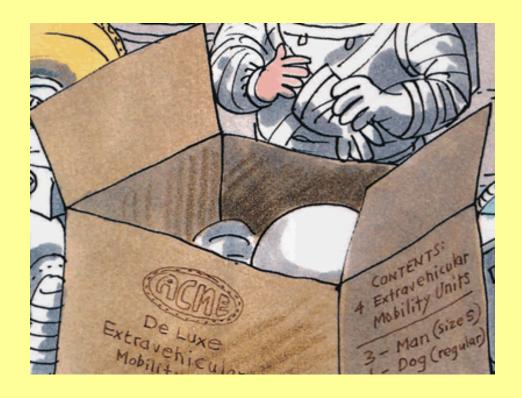

#### Picture search

Find objects in this picture using position words to help you.

Click on the picture to blast off.



#### Click the orange buttons below to zoom in on the picture.



When you've finished clicking on the buttons, click on the arrow.



Who is standing in front of the ladder?





# What is **behind** the cylinder?





What might
Chip be
wearing under
his space suit?





# What is underneath the open/close button?







#### What is **above** the door?







#### What is **inside**Floppy's helmet?





#### What is **in between** the tyres?





#### What is leaning against the locker?





#### What could be **inside** the box?





### What do you think is **up** the ladder?



## What else would you put **on** the space buggy?

Back!



## What do you think is **behind** the large door?











Now use these words to create your own sentences to describe the picture.



© www.teachitprimary.co.uk 2010 14784 Slide 16 of 16