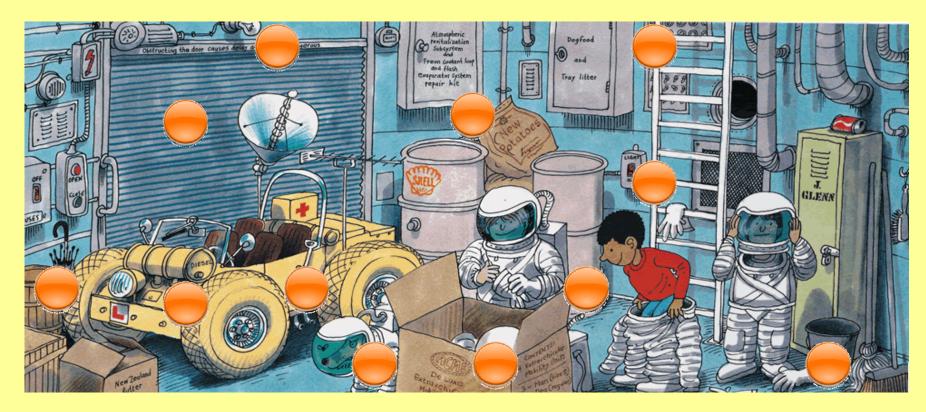

#### Click the orange buttons below to zoom in on the picture.

When you've finished clicking on the buttons, click on the arrow.

Who is standing in front of the ladder?