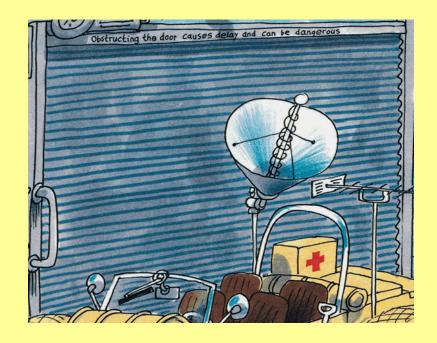

#### Picture search

Find objects in this picture using position words to help you.

Click on the picture to blast off.



#### Click the orange buttons below to zoom in on the picture.



When you've finished clicking on the buttons, click on the arrow.



Who is standing in front of the ladder?





# What is **behind** the cylinder?





What might
Chip be
wearing under
his space suit?





# What is underneath the open/close button?







#### What is **above** the door?







#### What is **inside**Floppy's helmet?





#### What is **in between** the tyres?





#### What is leaning against the locker?





#### What could be **inside** the box?





### What do you think is **up** the ladder?



## What else would you put **on** the space buggy?

Back!



## What do you think is **behind** the large door?











Now use these words to create your own sentences to describe the picture.



© www.teachitprimary.co.uk 2010 14784 Slide 16 of 16