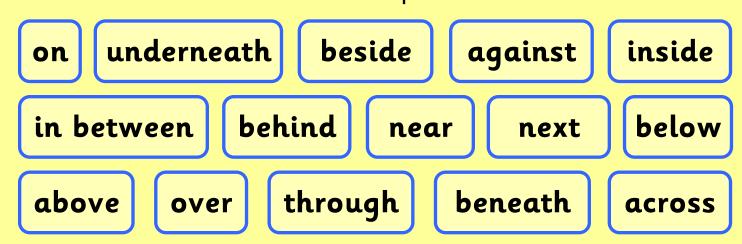

## What do you think is **behind** the large door?

Now use these words to create your own sentences to describe the picture.

© www.teachitprimary.co.uk 2010 14784 Slide 16 of 16