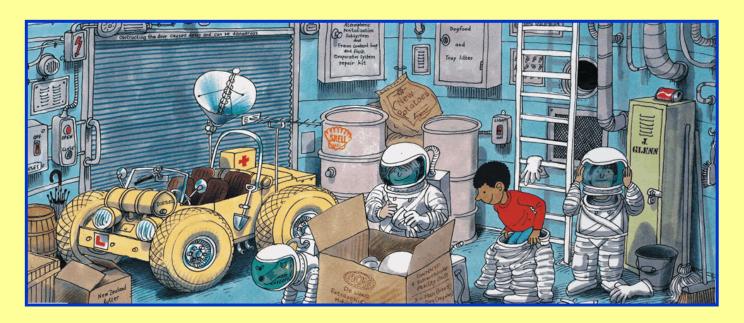

#### Picture search

Find objects in this picture using position words to help you.

Click on the picture to blast off.

#### Click the orange buttons below to zoom in on the picture.

When you've finished clicking on the buttons, click on the arrow.

Who is standing in front of the ladder?