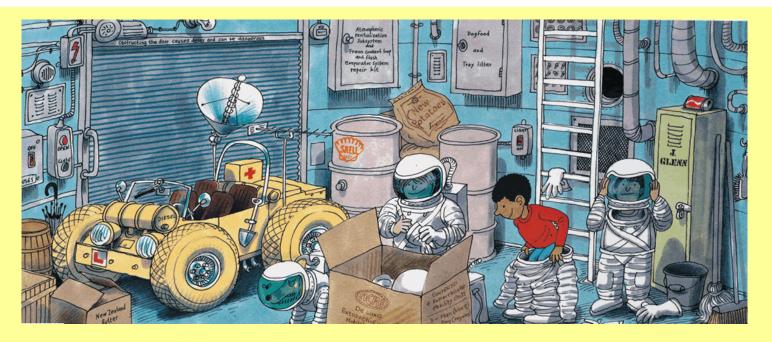

#### Click the orange buttons below to zoom in on the picture.

When you've finished clicking on the buttons, click on the arrow.

Who is standing in front of the ladder?

# What is **behind** the cylinder?

What might
Chip be
wearing under
his space suit?

# What is underneath the open/close button?

#### What is **above** the door?

#### What is **inside**Floppy's helmet?

#### What is **in between** the tyres?

#### What is leaning against the locker?

#### What could be **inside** the box?

### What do you think is **up** the ladder?

## What else would you put **on** the space buggy?

Back!

## What do you think is **behind** the large door?

Now use these words to create your own sentences to describe the picture.

© www.teachitprimary.co.uk 2010 14784 Slide 16 of 16