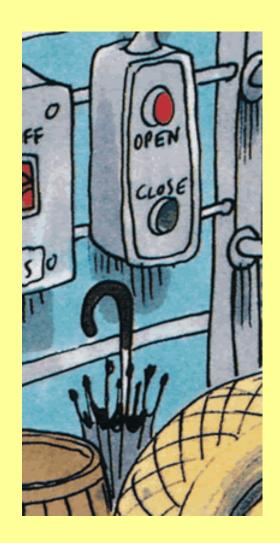

#### Picture search

Find objects in this picture using position words to help you.

Click on the picture to blast off.



#### Click the orange buttons below to zoom in on the picture.



When you've finished clicking on the buttons, click on the arrow.



Who is standing in front of the ladder?





# What is **behind** the cylinder?





What might
Chip be
wearing under
his space suit?





# What is underneath the open/close button?







#### What is **above** the door?







#### What is **inside**Floppy's helmet?





#### What is **in between** the tyres?





#### What is leaning against the locker?





#### What could be **inside** the box?





### What do you think is **up** the ladder?



## What else would you put **on** the space buggy?

Back!



## What do you think is **behind** the large door?











Now use these words to create your own sentences to describe the picture.



© www.teachitprimary.co.uk 2010 14784 Slide 16 of 16