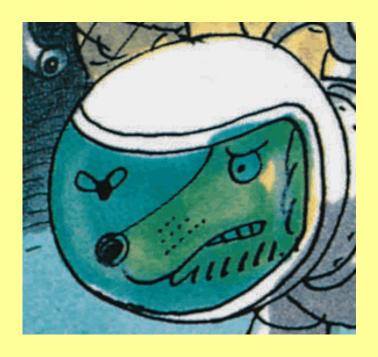

#### Picture search

Find objects in this picture using position words to help you.

Click on the picture to blast off.



#### Click the orange buttons below to zoom in on the picture.



When you've finished clicking on the buttons, click on the arrow.



Who is standing in front of the ladder?





# What is **behind** the cylinder?





What might
Chip be
wearing under
his space suit?





# What is underneath the open/close button?







#### What is **above** the door?







#### What is **inside**Floppy's helmet?





#### What is **in between** the tyres?





#### What is leaning against the locker?





#### What could be **inside** the box?





### What do you think is **up** the ladder?



## What else would you put **on** the space buggy?

Back!



## What do you think is **behind** the large door?











Now use these words to create your own sentences to describe the picture.



© www.teachitprimary.co.uk 2010 14784 Slide 16 of 16