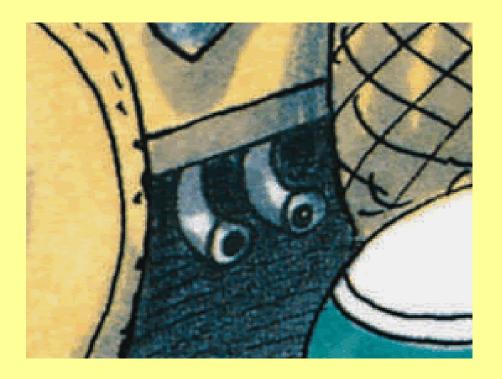

#### Picture search

Find objects in this picture using position words to help you.

Click on the picture to blast off.



#### Click the orange buttons below to zoom in on the picture.



When you've finished clicking on the buttons, click on the arrow.



Who is standing in front of the ladder?





# What is **behind** the cylinder?





What might
Chip be
wearing under
his space suit?





# What is underneath the open/close button?







#### What is **above** the door?







#### What is **inside**Floppy's helmet?





#### What is **in between** the tyres?





#### What is leaning against the locker?





#### What could be **inside** the box?





### What do you think is **up** the ladder?



## What else would you put **on** the space buggy?

Back!



## What do you think is **behind** the large door?











Now use these words to create your own sentences to describe the picture.



© www.teachitprimary.co.uk 2010 14784 Slide 16 of 16