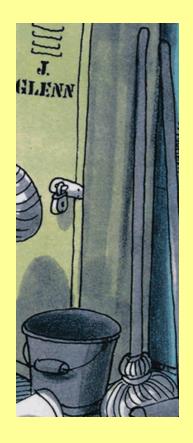

#### Picture search

Find objects in this picture using position words to help you.

Click on the picture to blast off.



#### Click the orange buttons below to zoom in on the picture.



When you've finished clicking on the buttons, click on the arrow.



Who is standing in front of the ladder?





# What is **behind** the cylinder?





What might
Chip be
wearing under
his space suit?





# What is underneath the open/close button?







#### What is **above** the door?







#### What is **inside**Floppy's helmet?





#### What is **in between** the tyres?





#### What is leaning against the locker?





#### What could be **inside** the box?





### What do you think is **up** the ladder?



## What else would you put **on** the space buggy?

Back!



## What do you think is **behind** the large door?











Now use these words to create your own sentences to describe the picture.



© www.teachitprimary.co.uk 2010 14784 Slide 16 of 16