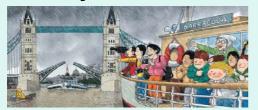

- · What is unusual about Tower Bridge?
- · How would you describe the weather?
- $\cdot$  How are the people on the boat feeling?

© wew teachiteprimary co.uk 2010

14795

Slide 7 of 8

Albay is Canders text 8 Roderic New 1900, Blustrations & Alex Brychia 1990. The characters in this work are the original creation of Roderick Hunt and Alex Brychia who retain copyright. in the character, Planched by arrangement with Oxford University Press.