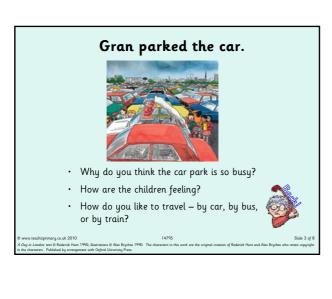

- · What is unusual about Tower Bridge?
- · How would you describe the weather?
- $\cdot$  How are the people on the boat feeling?



© wew teachiteprimary co.uk 2010

14795

Slide 7 of 8

Albay is Canders text 8 Roderic New 1900, Blustrations & Alex Brychia 1990. The characters in this work are the original creation of Roderick Hunt and Alex Brychia who retain copyright. in the character, Planched by arrangement with Oxford University Press.

## If you visited London ...

- · How would you travel around?
- Where would you go first?
- · What would you like to see?



© www.teachitprimary.co.uk 2010 14795 Slide 8 of
A Day in London: text © Roderick Hunt 1990; illustrations © Alex Brychta 1990. The characters in this work are the original creation of Roderick Hunt and Alex Brycht