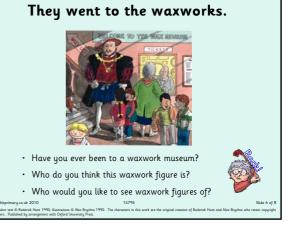

- · What is unusual about Tower Bridge?
- · How would you describe the weather?
- $\cdot$  How are the people on the boat feeling?

© wew teachiteprimary co.uk 2010

14795

Slide 7 of 8

Albay is Canders text 8 Roderic New 1900, Blustrations & Alex Brychia 1990. The characters in this work are the original creation of Roderick Hunt and Alex Brychia who retain copyright. in the character, Planched by arrangement with Oxford University Press.