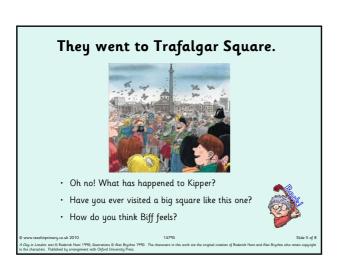

- · What is unusual about Tower Bridge?
- · How would you describe the weather?
- $\cdot$  How are the people on the boat feeling?

© wew teachiteprimary co.uk 2010

14795

Slide 7 of 8

Albay is Canders text 8 Roderic New 1900, Blustrations & Alex Brychia 1990. The characters in this work are the original creation of Roderick Hunt and Alex Brychia who retain copyright. in the character, Planched by arrangement with Oxford University Press.