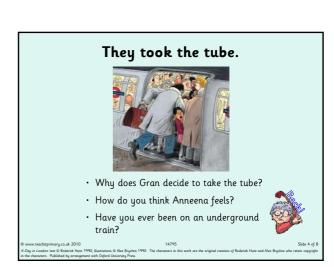

- · What is unusual about Tower Bridge?
- · How would you describe the weather?
- $\cdot$  How are the people on the boat feeling?



© wew teachiteprimary co.uk 2010

14795

Slide 7 of 8

Albay is Canders text 8 Roderic New 1900, Blustrations & Alex Brychia 1990. The characters in this work are the original creation of Roderick Hunt and Alex Brychia who retain copyright. in the character, Planched by arrangement with Oxford University Press.

## If you visited London ...

- · How would you travel around?
- Where would you go first?
- · What would you like to see?



© www.teachitprimary.co.uk 2010 14795 Slide 8 of
A Day in London: text © Roderick Hunt 1990; illustrations © Alex Brychta 1990. The characters in this work are the original creation of Roderick Hunt and Alex Brychta