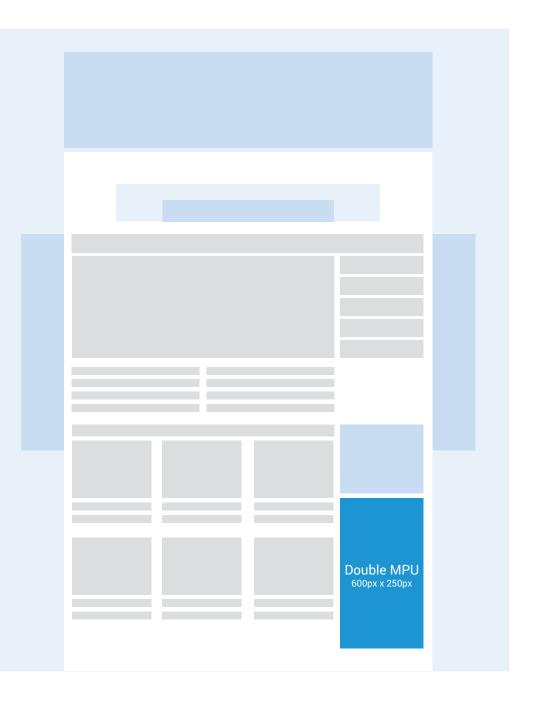

### Double MPU

We will need:

- 1 x image (300px x 600px)
- URL link

Image can be in the following formats:

- JPEG
- PNG
- GIF

File size: 400kb (max)