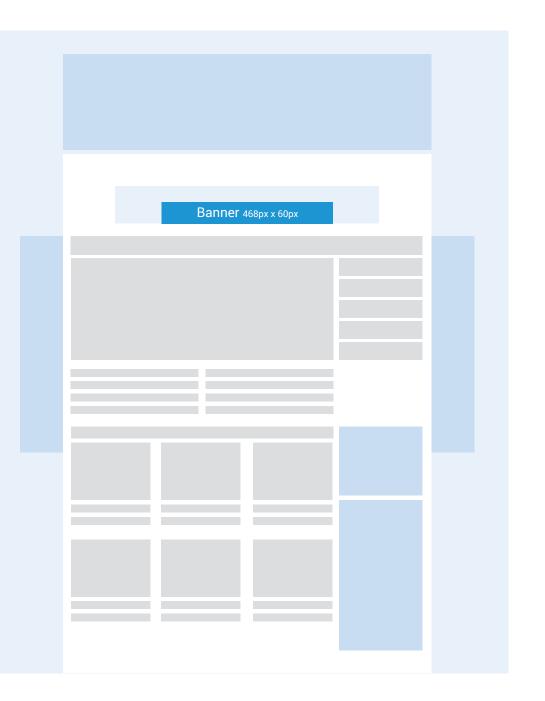

#### Banner

We will need:

- 1 x image (468px x 60px)
- URL link

Image can be in the following formats:

- JPEG
- PNG
- GIF

File size: 300kb (max)