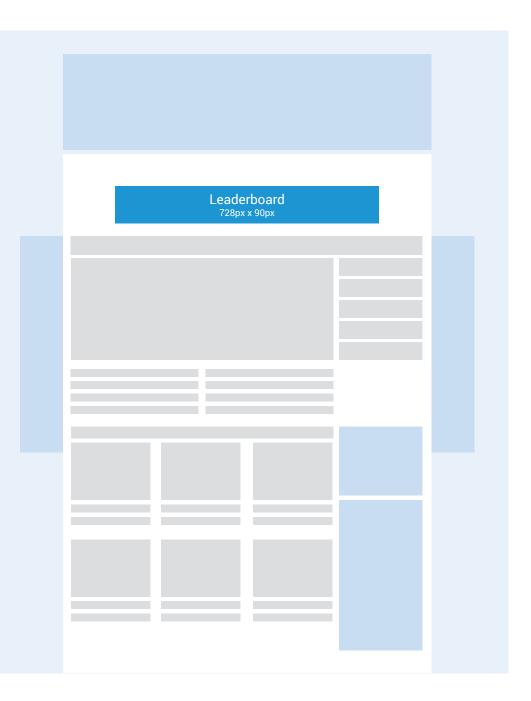

#### Leaderboard

We will need:

- 1 x image (728px x 90px)
- URL link

Image can be in the following formats:

- JPEG
- PNG
- GIF

File size: 400kb (max)

Click here to see an example