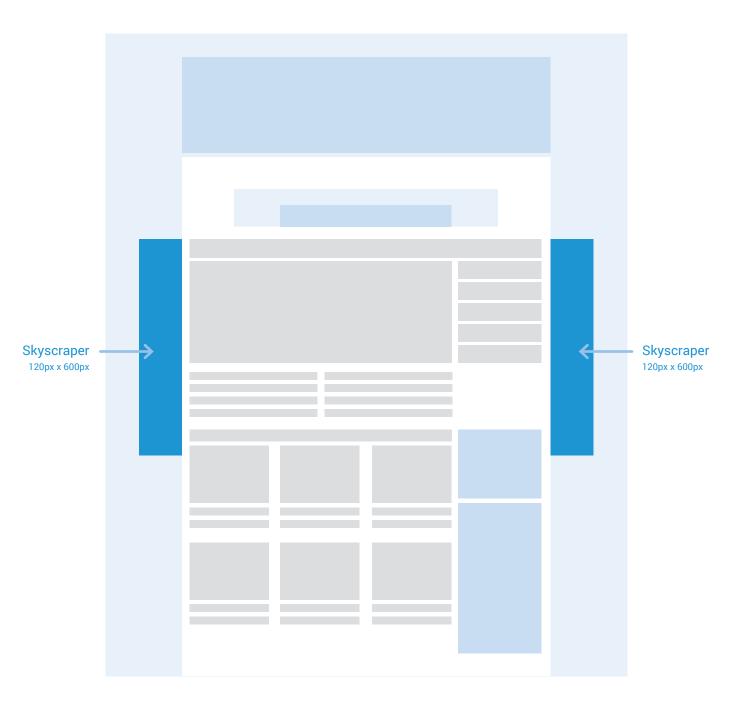

### Skyscraper

We will need:

- 1 x image (120px x 600px)
- URL link

Image can be in the following formats:

- JPEG
- PNG
- GIF

File size: 200kb (max) each

Click here to see an example