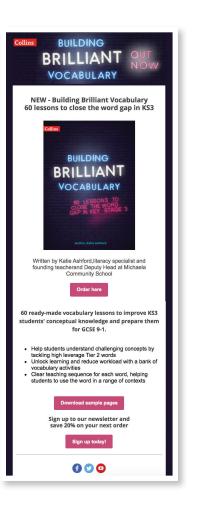

Raising GCSE Science standards usin formative diagnostic assessment Introducing brand new Check & Challenge from GCSEPod

Where other resources focus on students answering question after question, our formative diagnostic assessment takes it to the next level. It's more like giving eves student a lutor to build confidence and heip them avagate the questions, a personal societimic cosch providing scatholde support. It's suitable for students al abilities and overs the full - Parage.

For teachers, Check & Challenge provides formative diagnostic assessment v meaningful and actionable feedback. The students do all the work while you for your time on the areas that really matter and accelerate progress.

Click on the image above to watch our new Check & Challenge video exclaining exactly how this brand-new feature works. Check & Challenge gives the teacher a valuable insight into the studen

Book a demo now and quote Teachit for an additional 5% off a GCSEPod subscription.