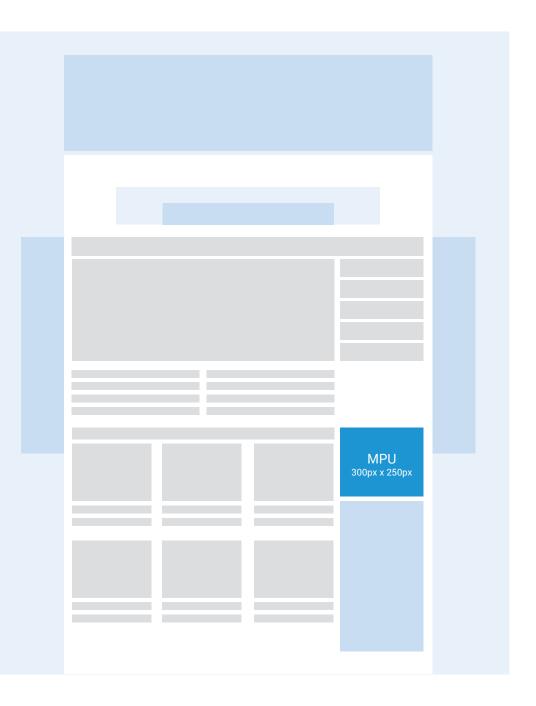

# Homepage MPU

We will need:

- 1 x image (300px x 250px)
- URL link

Image can be in the following formats:

- JPEG
- PNG
- GIF

File size: 300kb (max)

<u>Click here</u> to see an example

### Double MPU

We will need:

- 1 x image (300px x 600px)
- URL link

Image can be in the following formats:

- JPEG
- PNG
- GIF

File size: 400kb (max)

#### Banner

We will need:

- 1 x image (468px x 60px)
- URL link

Image can be in the following formats:

- JPEG
- PNG
- GIF

File size: 300kb (max)

#### Leaderboard

We will need:

- 1 x image (728px x 90px)
- URL link

Image can be in the following formats:

- JPEG
- PNG
- GIF

File size: 400kb (max)

Click here to see an example

### Skyscraper

We will need:

- 1 x image (120px x 600px)
- URL link

Image can be in the following formats:

- JPEG
- PNG
- GIF

File size: 200kb (max) each

Click here to see an example

#### Billboard

We will need:

- 1 x image (970px x 250px)
- URL link

Image can be in the following formats:

- JPEG
- PNG
- GIF

File size: 400kb (max)

<u>Click here</u> to see an example

#### Homepage Takeover

We will need:

- 1 x image (2000px x 1200px)
- URL link
- HEX code or RGB ref for the background colour
- Image can be in the following formats:
- SVG (preferable)
- PNG

File size: 500kb (max)